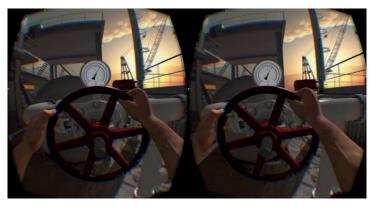

### **Operator Training Systems**

Training room for Control Room Operators

Manual valve opening in a Virtual Reality environment

### **Functionalities**

- Have your control room operators trained on start-up procedures enough in advance
- Train operators on plant normal operation; on load changes; on emergency situations; on planned plant shutdowns and start-ups, from hot- and cold- conditions
- Coach staff on how to react in front of equipment and instrumentation malfunctions
- Involve field operators with 3D Immersive Training Simulators and virtual reality