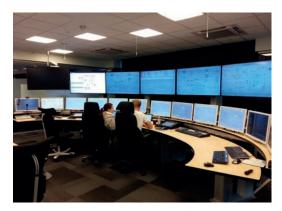

### **Operator Training Systems**

Training room for Control Room Operators

Manual valve opening in a Virtual Reality environment