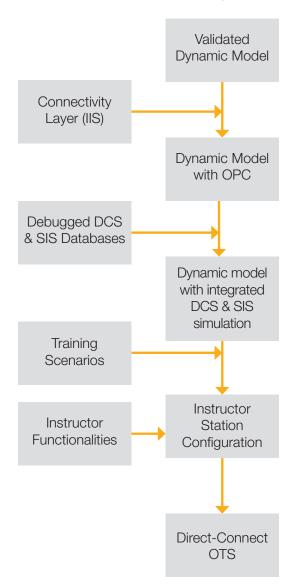

**Functionalities**

- Have your control room operators trained on start-up procedures enough in advance
- Train operators on plant normal operation; on load changes; on emergency situations; on planned plant shutdowns and start-ups, from hot- and cold- conditions
- Coach staff on how to react in front of equipment and instrumentation malfunctions
- Involve field operators with 3D Immersive Training Simulators and virtual reality

**DSS** Dynamic Simulation Studies

Early **OTS** 

**DCS**check out

**OTS** Operator

Startup support

O&M

Operations & Maintenance support

## OTS Operator Training Simulator



### **Operator Training Systems**



Training room for Control Room Operators



Manual valve opening in a Virtual Reality environment

### **Workflow Operator Training Simulator**



### Follow-up projects

- Educational Program for Operators
- Immersive Training Simulator (3D)
- Support to Operations
- Online Digital Twins

### **Case studies**

Scan this code to see our latest case studies list